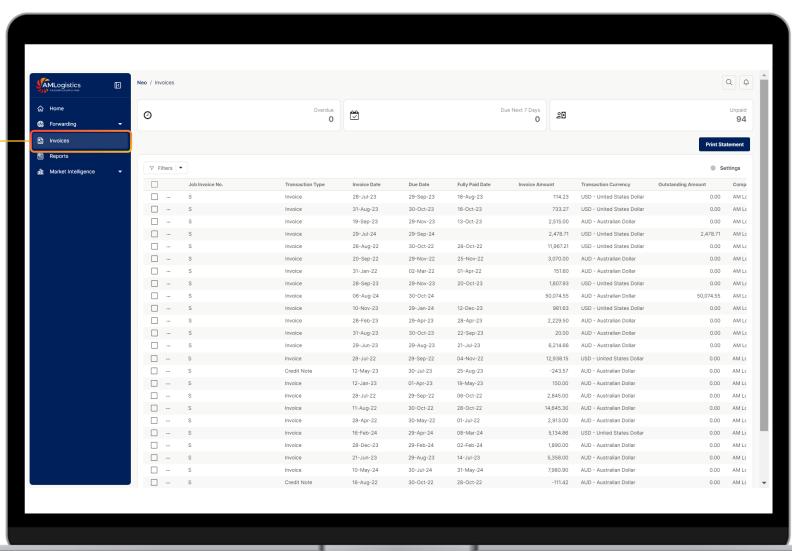

## **Invoice Overview**

Access invoices and statements instantly with Invoices screen.

### Invoices

Allows user to view their balances. It also provides access to search, view, download and print invoices and statements.