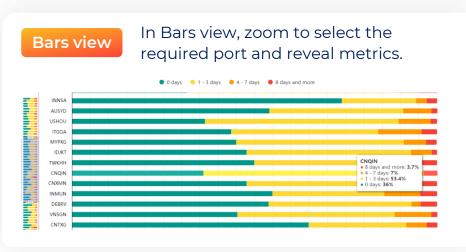

# **Analytics and Insights**

View data-driven insights into shipment trends, milestones and performance metrics through

AML Market Intelligence.

## Market Intelligence

AML Live Track provides access to market intelligence features that measure current terminal and shipping performance around the globe.

## Turnaround Time and On-Time Performance