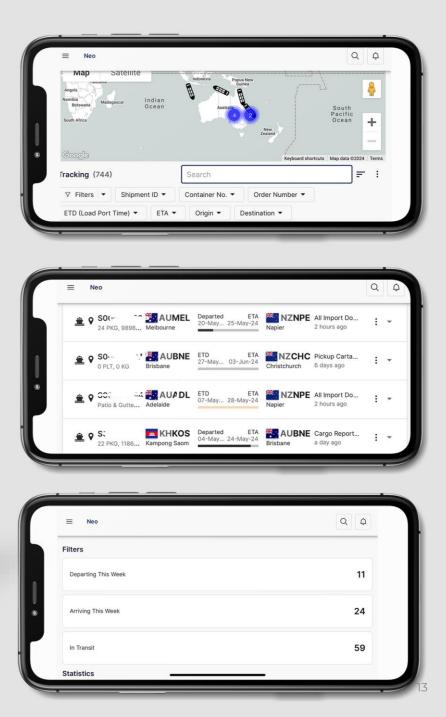

levant reference numbers
  - Examples: bill of lading, container, order, or shipment numbers
- Tracking Multiple Shipments
  - You can track multiple shipments simultaneously.
- Viewing Shipment Details
  - View basic shipment status and information.
  - Accessible to your staff and customers, without sensitive data exposure.





# Simple Setup

Establish secure login access in just a few steps

#### **Request AML Live Track**

- Contact AML for Account Request:
  - Contact <u>sales@amlogistics.com.au</u> or your AML Account Manager.
- Receive Email Link:
  - Individual users will receive an email containing a link to set a new password.
- 3 Update Password:
  - Click on the link to access your Organization Code and update your password.



12



## **Smart Phone and Tablet View**









# Additional Features (on request)

Additional features and modules are available for configuration on request.

#### This includes

- Integration
- Quotes
- Bookings
- SKU Order Management

- Warehouse
- Customs
- Shipping Lines
- Transport modules





# Request AML Live Track

Contact <u>sales@amlogistics.com.au</u> or your AML Account Manager to request for an account.