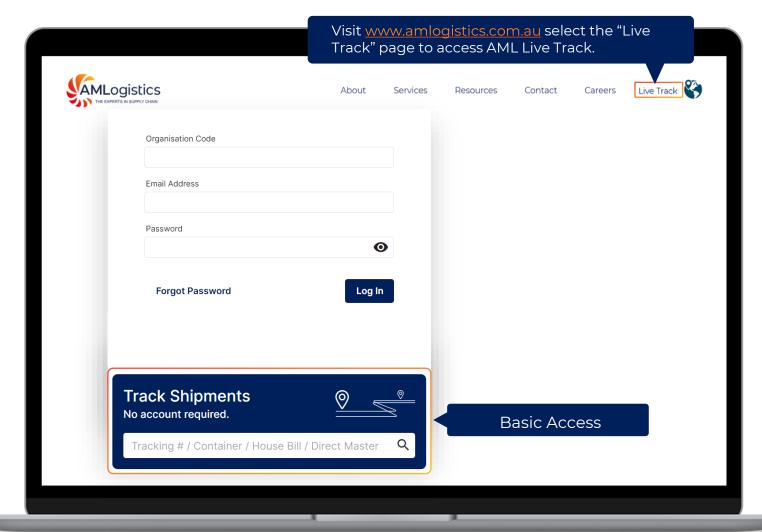

## **Basic Access Option**

View basic shipment information and status without logging in, using the Track Shipments feature.

- Accessing the Track Shipments Feature
  - Select Live Track on our website.
  - Use the "No account required" field.
- Enter Reference Numbers
  - Enter relevant reference numbers
  - Examples: bill of lading, container, order, or shipment numbers
- Tracking Multiple Shipments
  - You can track multiple shipments simultaneously.
- Viewing Shipment Details
  - View basic shipment status and information.
  - Accessible to your staff and customers, without sensitive data exposure.