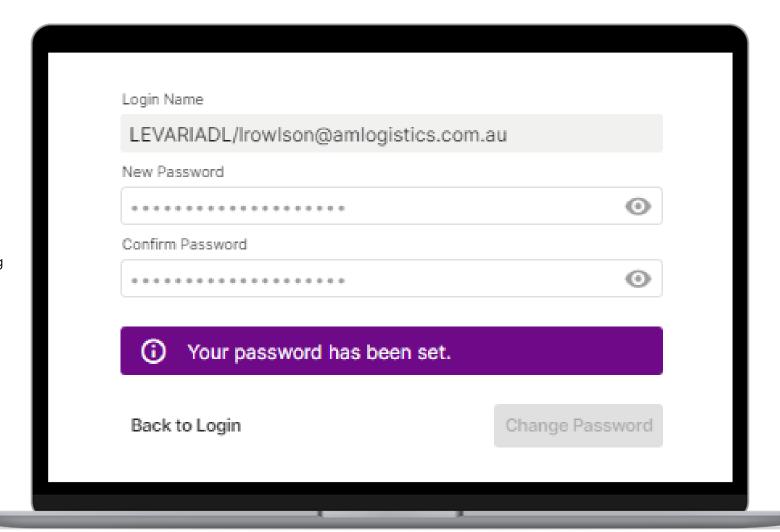

#### **Request AML Live Track**

- Contact AML for Account Request:
  - Contact <u>sales@amlogistics.com.au</u> or your AML Account Manager.
- Receive Email Link:
  - Individual users will receive an email containing a link to set a new password.
- 3 Update Password:
  - Click on the link to access your Organization Code and update your password.