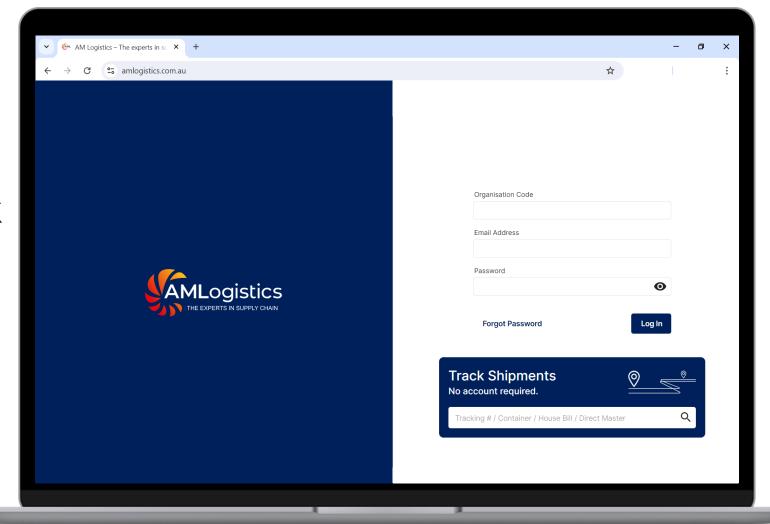

# **Secure Login Access**

View shipment details with enhanced security measures through secure login.

#### **Logging into AML Live Track**

- Individual Credentials:
  - Individual login credentials for each user:
    - Organization Code
    - Email Address
    - Password
- Simple Login:
  - Simple one-click "Login" process.
- Password Reset:
  - Self-serve "Forgot Password" and "Reset Password" for each user.

## **Basic Access Option**

View basic shipment information and status without logging in, using the Track Shipments feature.

- Accessing the Track Shipments Feature
  - Select Live Track on our website.
  - Use the "No account required" field.
- Enter Reference Numbers
  - Enter relevant reference numbers
  - Examples: bill of lading, container, order, or shipment numbers
- Tracking Multiple Shipments
  - You can track multiple shipments simultaneously.
- Viewing Shipment Details
  - View basic shipment status and information.
  - Accessible to your staff and customers, without sensitive data exposure.