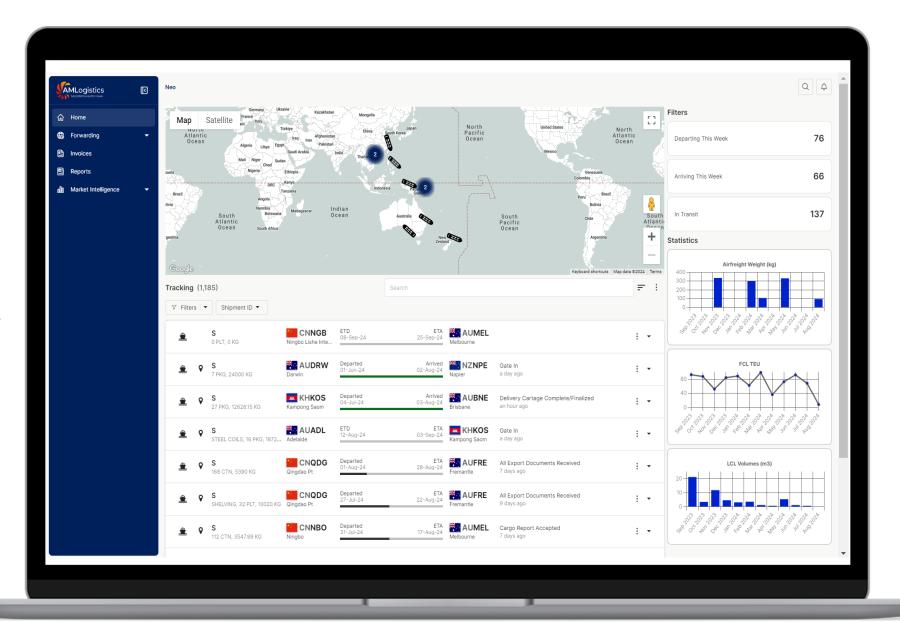

# Live Track

A DIGITAL SOLUTION FOR CONNECTING GLOBAL SUPPLY CHAINS

A Single Window concept with modern intuitive dashboards, connecting global supply chains at each touchpoint.

AML Live Track provides access to real-time shipment locations, order information, customs status, documents, invoices, market intelligence and more through a single secure login.

# **Geo Location Visibility**

View your shipment's location using AML Map Marker.

## Map Marker

Select the vessel or aircraft on Google Maps to obtain shipment details.

3

## **Live Status Updates**

View your shipment's status and milestones end-to-end using AML Tracking History.

## **Tracking History**

Select the vessel or aircraft icon displayed on the shipment to reveal detailed tracking milestones at each touch point in the shipment's journey.

## **Invoice Overview**

Access invoices and statements instantly with Invoices screen.

### Invoices

Allows user to view their balances. It also provides access to search, view, download and print invoices and statements.

# **Analytics and Insights**

View data-driven insights into shipment trends, milestones and performance metrics through

AML Market Intelligence.

## Market Intelligence

AML Live Track provides access to market intelligence features that measure current terminal and shipping performance around the globe.