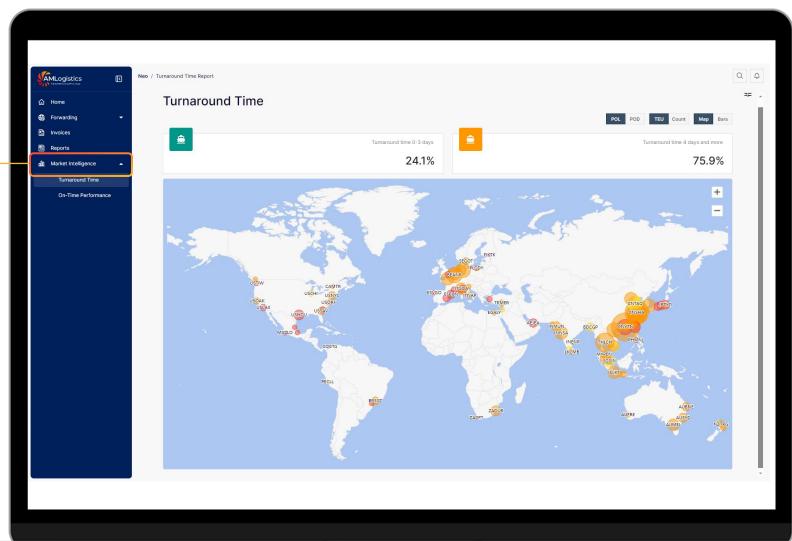

# **Analytics and Insights**

View data-driven insights into shipment trends, milestones and performance metrics through

AML Market Intelligence.

## Market Intelligence

AML Live Track provides access to market intelligence features that measure current terminal and shipping performance around the globe.

## Turnaround Time and On-Time Performance