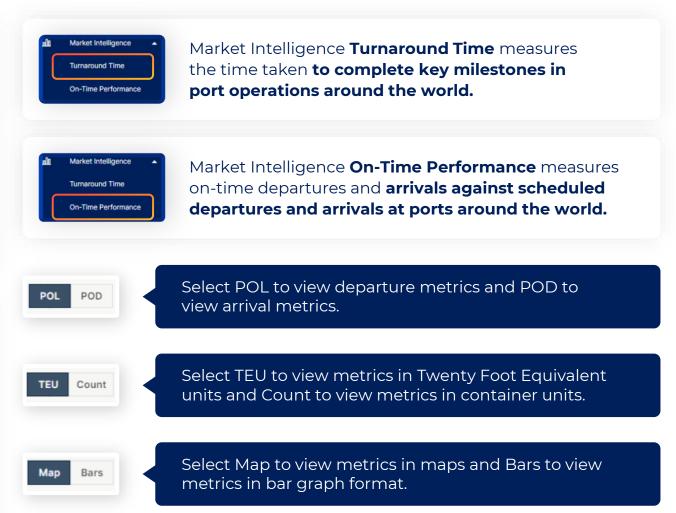

# **Analytics and Insights**

View data-driven insights into shipment trends, milestones and performance metrics through

AML Market Intelligence.

## Market Intelligence

AML Live Track provides access to market intelligence features that measure current terminal and shipping performance around the globe.

## Turnaround Time and On-Time Performance