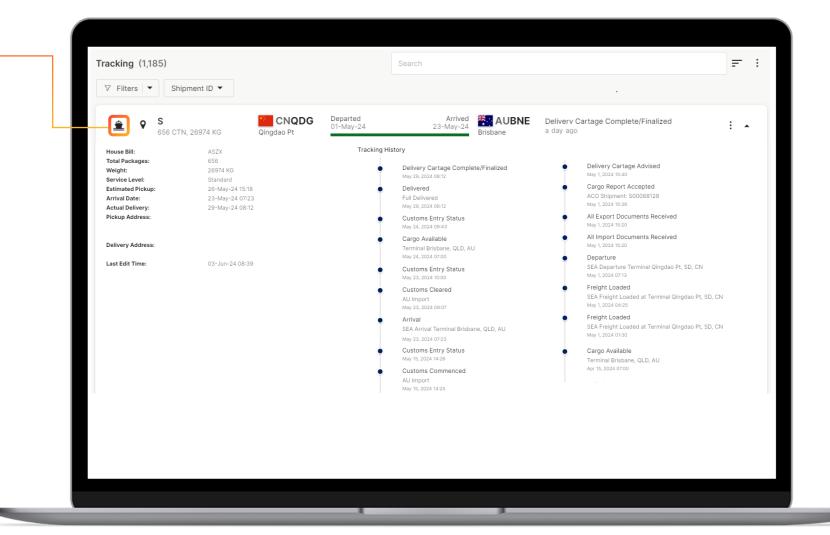

## **Live Status Updates**

View your shipment's status and milestones end-to-end using AML Tracking History.

## **Tracking History**

Select the vessel or aircraft icon displayed on the shipment to reveal detailed tracking milestones at each touch point in the shipment's journey.