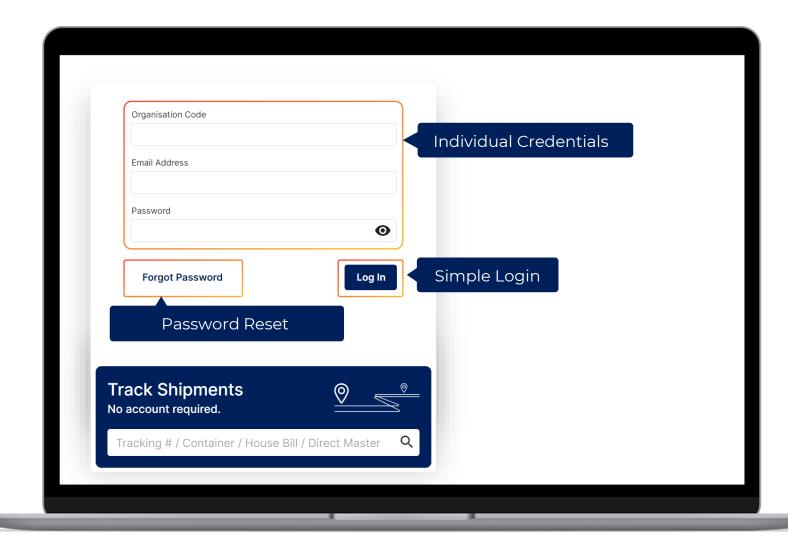

# **Secure Login Access**

View shipment details with enhanced security measures through secure login.

#### **Logging into AML Live Track**

- Individual Credentials:
  - Individual login credentials for each user:
    - Organization Code
    - Email Address
    - Password
- Simple Login:
  - Simple one-click "Login" process.
- Password Reset:
  - Self-serve "Forgot Password" and "Reset Password" for each user.

## **Basic Access Option**

View basic shipment information and status without logging in, using the Track Shipments feature.

- Accessing the Track Shipments Feature
  - Select Live Track on our website.
  - Use the "No account required" field.
- Enter Reference Numbers
  - Enter relevant reference numbers
  - Examples: bill of lading, container, order, or shipment numbers
- Tracking Multiple Shipments
  - You can track multiple shipments simultaneously.
- Viewing Shipment Details
  - View basic shipment status and information.
  - Accessible to your staff and customers, without sensitive data exposure.