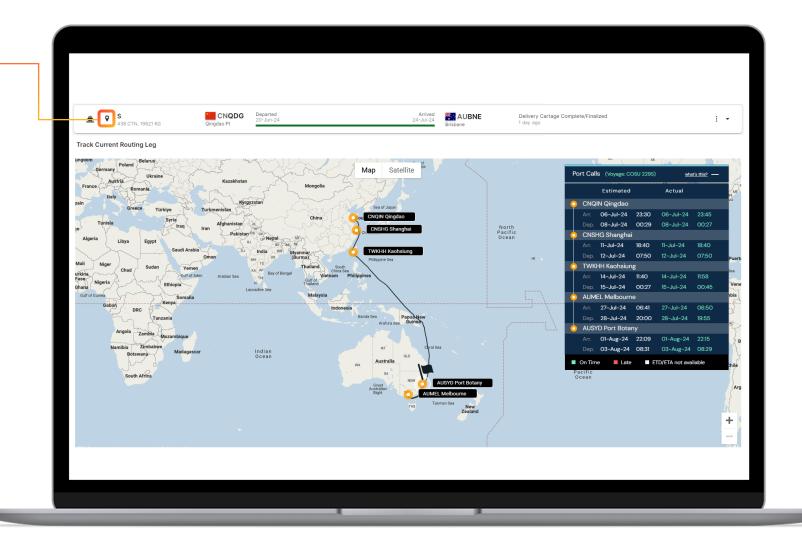

# **Route Visibility**

View your shipment's latest route and schedule with AML Route Visualizer.

## **Route Visualizer**

Select the Pindrop icon displayed on the shipment to reveal detailed voyage and flight information.