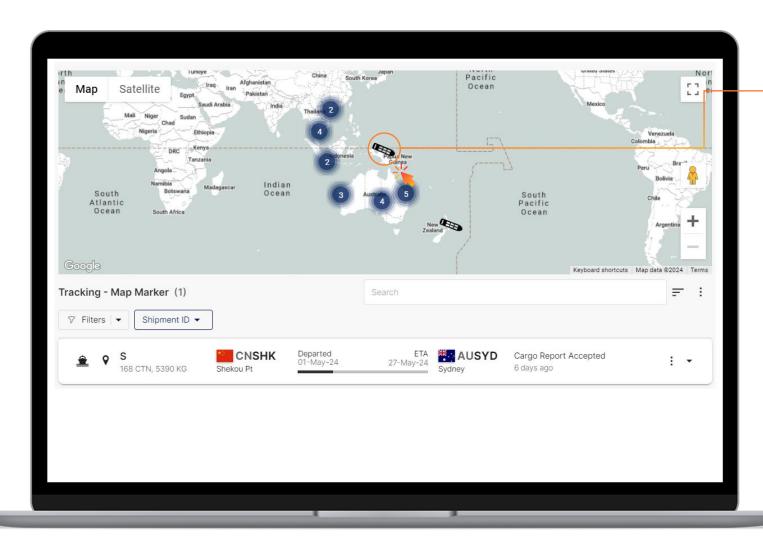

# **Geo Location Visibility**

View your shipment's location using AML Map Marker.

## Map Marker

Select the vessel or aircraft on Google Maps to obtain shipment details.

3